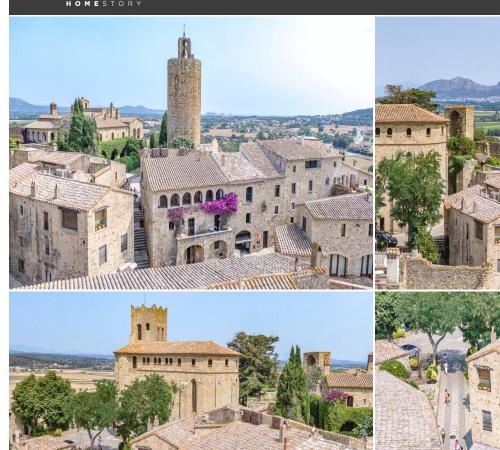

## **CA LA TORRE**

## Exquisitely restored townhouse in the historical center of Pals

This property, with its picturesque and iconic façade, is located in the heart of the medieval town of Pals, in the heart of the Baix Empordà.

A town house that has been meticulously rehabilitated, combining modern comfort with timeless charm, offering a living space that is both functional and visually appealing. Distributed over three levels, the ground floor has a large and welcoming hall that includes a comfortable storage room. The former garage has been transformed into a cozy bedroom with an en-suite bathroom, although it can easily be converted into a garage if desired.

On the first floor there are three well-appointed bedrooms, each with its own private bathroom. The master bedroom has access to a charming balcony, the perfect place to relax and enjoy the views of the charming cobbled streets of the medieval historic center of Pals.

The upper floor is dedicated to the living room, which includes an elegant and functional kitchen with an informal breakfast corner, open to the spacious and bright living-dining room. This space is bathed in natural light, with windows that frame impressive views of the bucolic rural landscape of the Baix Empordà. Additionally, a generous storage unit in this area serves as an ideal pantry. This particularly charming property retains its original character while offering all modern comforts, creating a unique and welcoming residence in a truly idyllic setting.