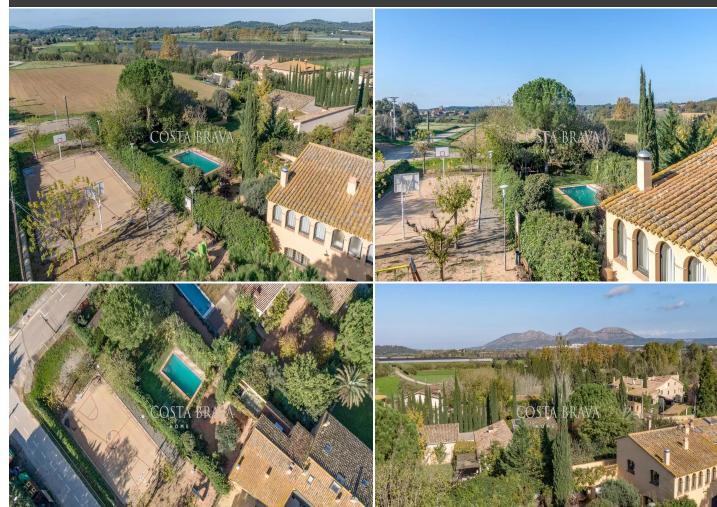

## **CASA FONTCLARA**

Sunny home with pool situated in a quiet village, near to Pals town and beach

## **OUT OF SEASON RENTAL**

Beautiful south facing, village home in the heart of the Baix Empordá. This town unique town hosue recieves sun all day, and has a manageable garden with pool, and two exterior terraces with a bbg.

The home is spread over 2 floors, and consists of 3 bedrooms and 3 bathrooms, a large dining area, and cozy lounge with fireplace. Each bedroom has its own bathroom, and each floor its own lounge area. Making this home ideal for families with older children. Next door to the home is a public basketball court, that provides a nice flat space to play in, with a children park next to it.

Being positioned in the heart of the Empordá means it is close to many small villages and major towns while not being too close to them. Making it also fantastic for cyclists, or people that enjoy the outdoors. The beach is a short 10 minutes drive, the nearest restaurant is in Palau Sator which is 2 minutes drive.