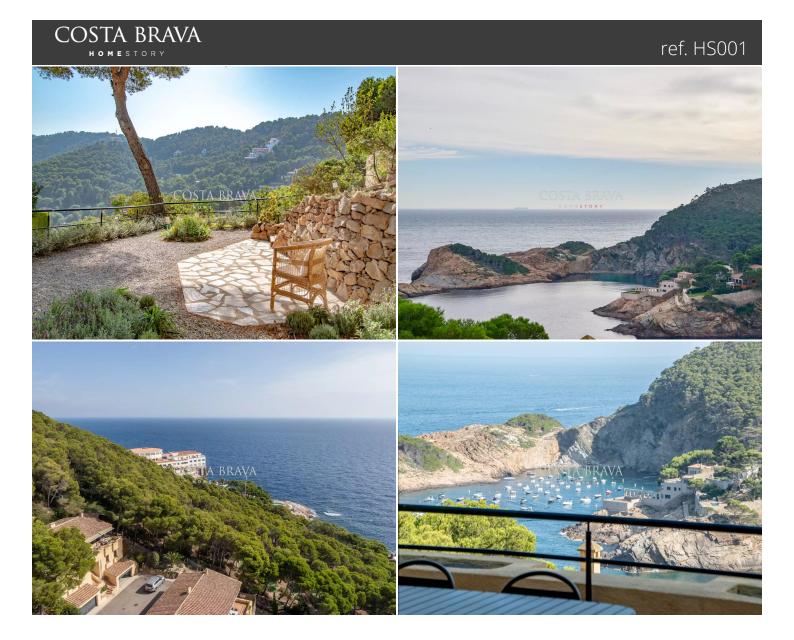

## PUIG D'AIGUAFREDA

## Mediterranean style townhouse with spectacular views of Aiguafreda cove

## OUT OF SEASON RENTAL

Located in a private residence with gated access, Casa Puig d'Aiguafreda offers a refined Mediterranean lifestyle in an exclusive setting, just minutes from the sea. The property enjoys a prime location only 2 minutes on foot from Cap Sa Sal, easily accessed via a discreet staircase behind the villa. The cove of Aiguafreda (10 min walk) and Sa Tuna beach (20 min walk) are also within walking distance.

The modern architecture features clean lines and expansive windows that flood the interior with natural light. The villa offers 4 double bedrooms, including a master suite with ensuite bathroom and sea-view terrace. The open-plan living and dining areas flow seamlessly to a spacious terrace with a garden lounge, ideal for relaxing or sharing an aperitif. The infinity pool, surrounded by a wooden deck, creates an exceptional outdoor setting, complete with a shaded dining area. On the lower level, the bedrooms open onto a private Mediterranean garden, offering peace and serenity. The house is fully air-conditioned, with high-speed fiber internet, a sleek designer kitchen, and private parking. Guests also have access to a small tennis court within the residence—perfect for casual games at any time of day.

Within a 10-minute drive, you can reach the historic center of Begur, its shops, markets, and cultural sites, along with a selection of renowned restaurants such as Hostal Sa Rascassa, or Hostal Sa Tuna,