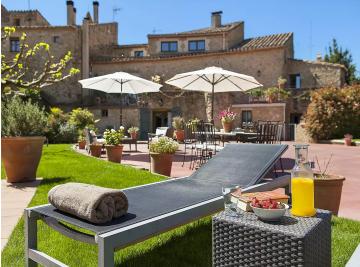

17th-Century Farmhouse with Pool and Historic CharmA stunning Catalan farmhouse from the late 17th century, sensitively restored and preserving its original features: stone walls, wooden beams, and antique floors. With 460 m² of built area and a 1,418 m² garden with a pool, it houses 7 double rooms with en-suite bathrooms and several common areas that offer privacy and serenity. Detached Villa with 3 Suites and Private PoolJust a few meters away, this 514 m² detached villa with a private pool offers 3 suite-style bedrooms, ideal as an extension to the property, a home for the owners, or an additional tourist unit.