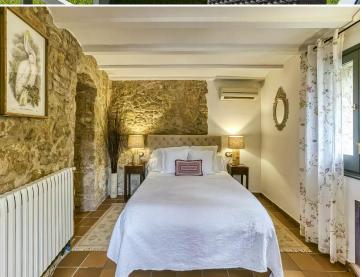

17th-Century Farmhouse with Pool and Historic CharmA stunning Catalan farmhouse from the late 17th century, sensitively restored and preserving its original features: stone walls, wooden beams, and antique floors. With 460 m² of built area and a 1,418 m² garden with a pool, it houses 7 double rooms with en-suite bathrooms and several common areas that offer privacy and serenity. Detached Villa with 3 Suites and Private PoolJust a few meters away, this 514 m² detached villa with a private pool offers 3 suite-style bedrooms, ideal as an extension to the property, a home for the owners, or an additional tourist unit.