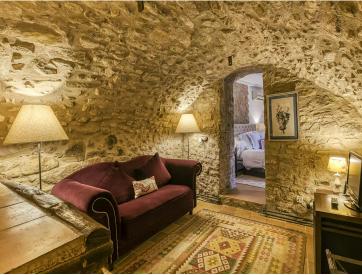

17th-Century Farmhouse with Pool and Historic CharmA stunning Catalan farmhouse from the late 17th century, sensitively restored and preserving its original features: stone walls, wooden beams, and antique floors. With 460 m² of built area and a 1,418 m² garden with a pool, it houses 7 double rooms with en-suite bathrooms and several common areas that offer privacy and serenity. Detached Villa with 3 Suites and Private PoolJust a few meters away, this 514 m² detached villa with a private pool offers 3 suite-style bedrooms, ideal as an extension to the property, a home for the owners, or an additional tourist unit.