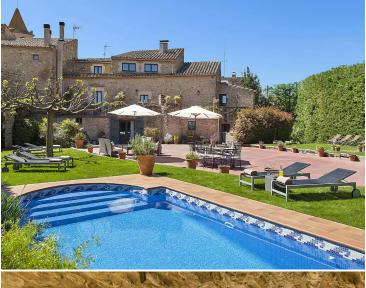

17th-Century Farmhouse with Pool and Historic CharmA stunning Catalan farmhouse from the late 17th century, sensitively restored and preserving its original features: stone walls, wooden beams, and antique floors. With 460 m² of built area and a 1,418 m² garden with a pool, it houses 7 double rooms with en-suite bathrooms and several common areas that offer privacy and serenity. Detached Villa with 3 Suites and Private PoolJust a few meters away, this 514 m² detached villa with a private pool offers 3 suite-style bedrooms, ideal as an extension to the property, a home for the owners, or an additional tourist unit.