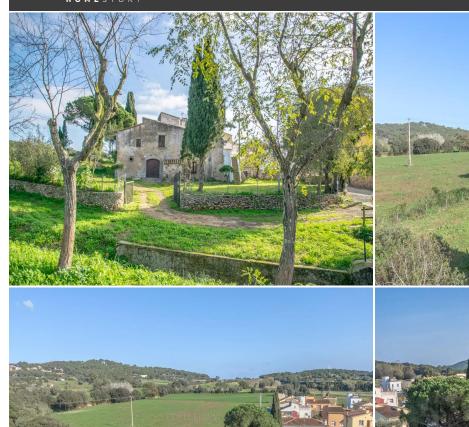

## Exclusive Country House in Palafrugell very close to the best beaches on the Costa Brava

Located in the charming municipality of Palafrugell, in the heart of the Baix Empordà, this typical Masia offers a unique blend of rural tranquillity and proximity to modern amenities. Just 3 km from the famous Tamariu beach and a short 10 minutes' walk to the town centre, this property is ideal for those looking for a residence with direct access to nature and the vibrant Mediterranean lifestyle.

Property Features:

- Historic building, structurally renovated: The farmhouse, built in 1900, has been carefully renovated with a reinforced roof and modernised electricity and plumbing systems. This solid foundation allows future owners to customise the finishes and adapt the design to their style, while retaining the original rustic character. Generous and Flexible Spaces: With 298 m² distributed over two floors and a plot of 967 m², the house includes large day spaces on the ground floor and a living room with access to a terrace on the upper floor. The current layout comprises five en-suite bedrooms, ideal for accommodating a family or entertaining, and a separate studio with private access. The entire property is fully fenced for privacy and security.
- Privileged Location: At the end of a residential area and in direct contact with the countryside, the farmhouse offers unobstructed views and the tranquillity of a natural environment, without giving up the proximity of services such as schools, supermarkets and the lively life of Palafrugell.