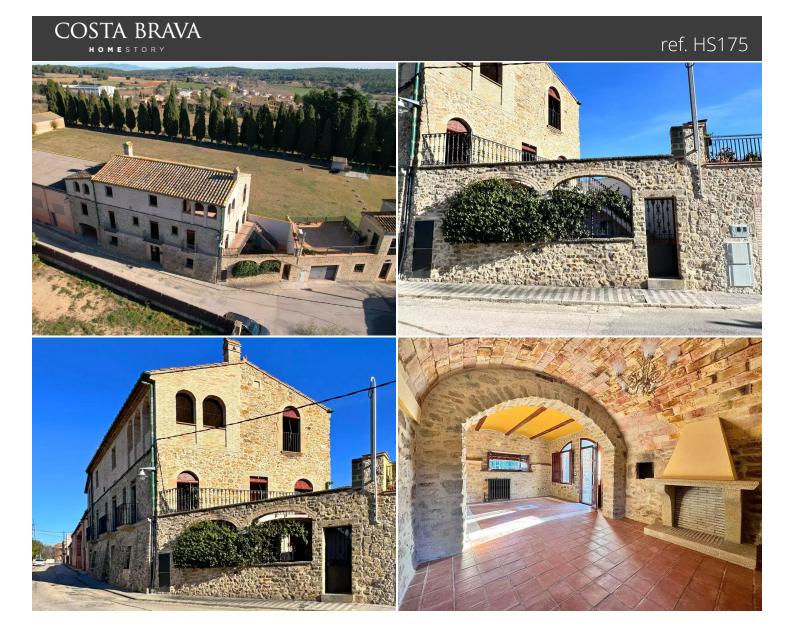

## A hidden treasure in the heart of the charming village of Camallera, Alt Empordà

This carefully restored stone house is much more than just a property: it is a unique living experience that invites you to immerse yourself in the beauty and tranquility of Alt Empordà.

With its stone façade that radiates character and authenticity, this house is a true Catalan architectural gem. From the moment you step foot inside, you feel transported to a world of calm.

Every corner of this house breathes history and elegance, from the Catalan tuff floors to the wooden beams that hug its ceiling, preserving its traditional architectural elements. Its spacious living rooms and bedrooms offer an oasis of tranquility, where you can relax and recharge your batteries next to the warmth of the fireplace or under the soft natural light that filters through the windows. The cozy garden is the perfect place to enjoy moments of peace and contemplation, as well as its gallery located at the top. And best of all, this house is strategically located between Girona and Figueres, where you will find all the services you may need, but secluded enough to have the peace and privacy you long for. Likewise, just a few minutes from Camallera, you have the magnificent beaches of the Costa Brava.

Come and discover the indescribable charm of this town house, where every detail tells a story and every moment becomes a precious memory. Contact us today to begin your journey toward country living at its finest! This house is much more than a place to live; It is a refuge where you can create unforgettable memories and enjoy life to the fullest. Don't miss this opportunity to make this property your home! Contact us today to learn more and schedule a showing. Transaction Category Municipality Surface area Rooms Bathrooms Garage Courtyard Central heating Land Sale Country house Alt Empordà 502 m<sup>2</sup> 6 5 bathrooms Yes Surface area Yes 206 m<sup>2</sup>