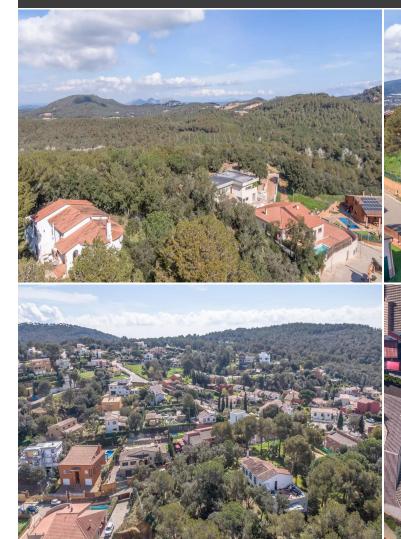

## Building plot for sale with panoramic views in residential area.

Located in Residencial Begur, one of the closest residential areas to Begur, this large building plot of 1,094 m² enjoys unobstructed views over a natural green setting and has an excellent orientation.

The plot allows for the construction of a detached detached house on four sides, with ample space to design a beautiful garden and a private swimming pool, making it the perfect place to enjoy life on the Costa Brava.

It is a quiet, family-friendly location, ideal for those seeking serenity and comfort, just a few minutes from the beaches of Aiguablava, Platja Fonda, and Fornells, and very close to Tamariu, Llafranc and Calella de Palafrugell.