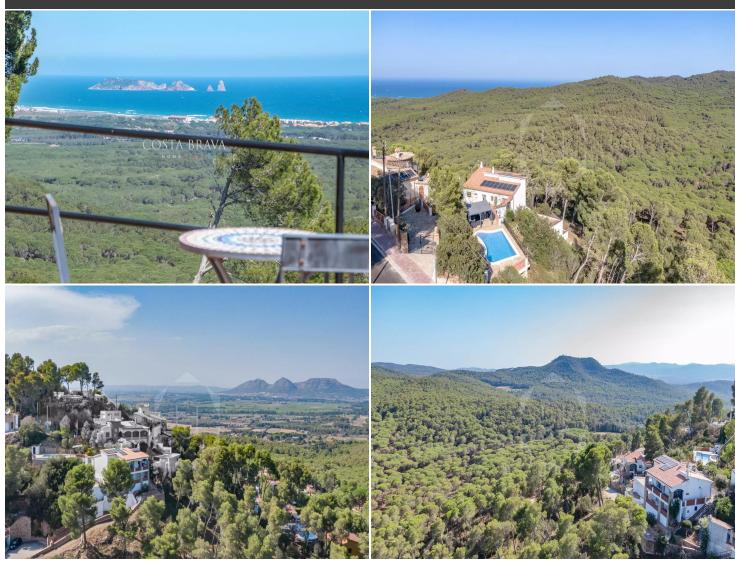

## House with three independent apartments, panoramic sea and mountain views

Located in the quiet and sought-after residential area of ??Mas Tomasí, in Els Masos de Pals, this impressive single-family home offers a unique experience with 180° panoramic views of the valley and the sea. Just 3.5 km from the beach and the charming medieval old town of Pals, its location perfectly combines privacy, nature, and proximity to all amenities.

Facing south, the property is bathed in sunlight throughout the day, creating a warm, bright, and welcoming atmosphere. The home is spread over a 1,161 m² plot connected to two streets and has a constructed area of ??377 m², which includes the main house and two fully independent apartments: an ideal option for accommodating guests or generating additional income through vacation or long-term rentals.