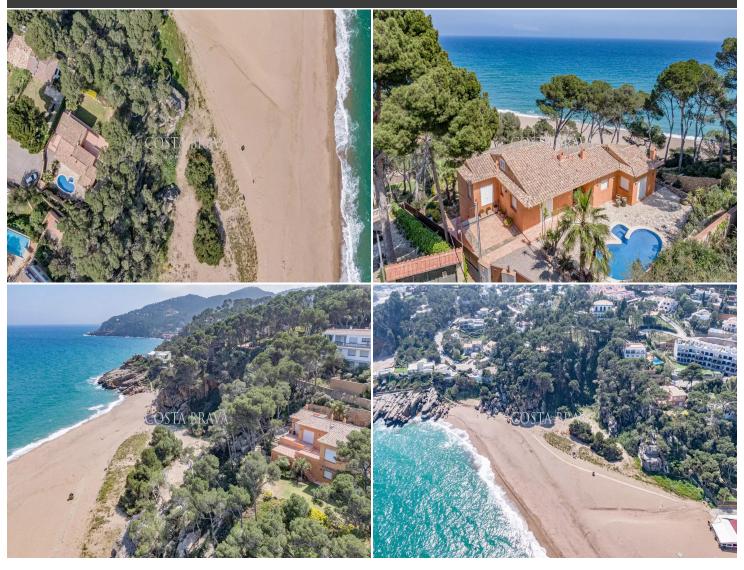

## Exclusive Mediterranean villa with direct access to Platja del Racó

This spectacular beachfront villa represents a unique opportunity to acquire an exceptional property in one of the most coveted areas of the Costa Brava. Located between Begur and Pals, it stands out for its direct private access to the sand from the plot itself, a truly exclusive privilege that reinforces the unique character of this home. Situated on a spacious 3,600 m² plot, the property features a well-kept Mediterranean-style garden, a private pool, and a charming 30 m² shed on the lower part of the plot, next to the sea. This auxiliary building, which includes a garage, is perfect as a guest house or can be adapted to suit different needs, while always ensuring privacy from the main house.

The outdoor spaces have been designed to fully enjoy the natural surroundings: a covered porch and several spacious terraces offer idyllic corners with panoramic sea views, ideal for relaxing and enjoying the Mediterranean lifestyle. With a total built area of ??263 m², the main floor, measuring 133 m², features a spacious living-dining room with a fireplace and large windows opening onto the garden, a fully equipped open-plan kitchen, a master suite with a dressing room and private bathroom, a second double bedroom with an en-suite bathroom, and a guest

On the ground floor, measuring 90 m², there is a double bedroom, a room currently used as an office, and a full bathroom. Additionally, on this same floor, there is a practical storage room, separate from the rest of the rooms, allowing for functional use without interfering with the living areas.