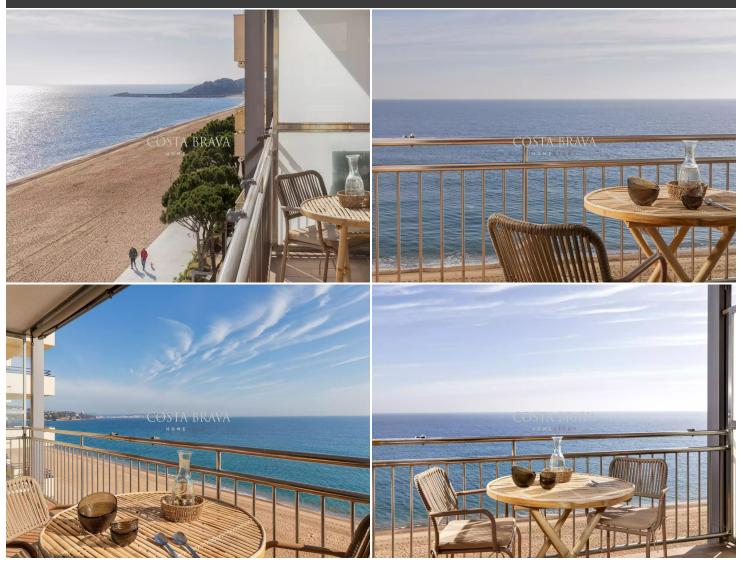

## **SEA BREEZE**

A gorgeous seafront refuge, tasteful design and absolute comfort.

Discover this spectacular and beautiful apartment in the prestigious Swiss Tower building, a true gem on the seafront in Platja d'Aro.

Located on the fourth floor, this sophisticated home offers stunning panoramic sea views, turning every sunrise and sunset into a unique experience.

With a surface area of ??65 m², this apartment has a cozy terrace ideal for enjoying the sea breeze. True to its name, this apartment exudes freshness and well-being throughout the day, thanks to its privileged location. Completely renovated with high-quality interior design, its modern and functional design is distributed across two spacious double bedrooms, a bright living-dining room, a fully equipped kitchen, and a full bathroom, offering maximum comfort and sophistication. The apartment is located in a private and quiet community. It has direct access to the beach, allowing you to enjoy the Mediterranean at any time of the year. Furthermore, its excellent location provides proximity to services, shops, and the best dining and entertainment options in Platja d'Aro. An exceptional opportunity, ideal both as a permanent residence and as an investment. This apartment has a tourist license, guaranteeing a return on your investment through holiday rentals. This apartment does not have its own parking space, but it does have the option to rent one, providing you with a convenient and accessible solution for your vehicle.