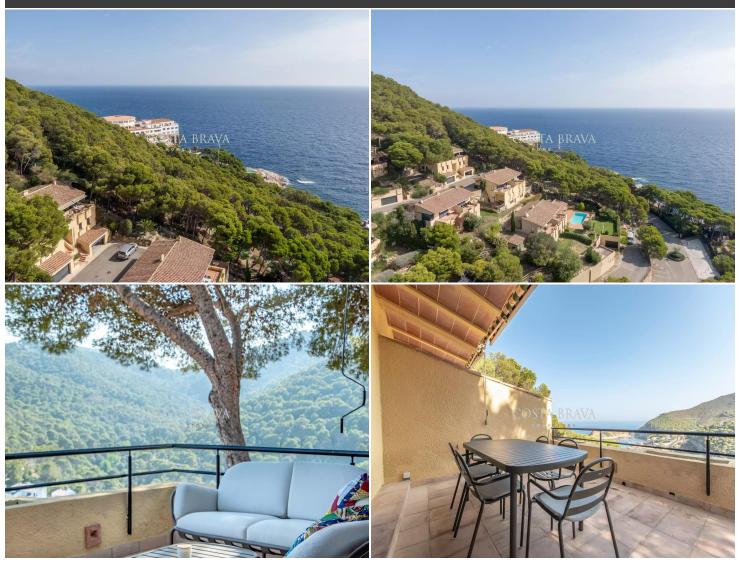

## **PUIG D'AIGUAFREDA**

Mediterranean style townhouse with spectacular views of Aiguafreda cove

## **OUT OF SEASON RENTAL**

Located in a private residence with gated access, Casa Puig d'Aiguafreda offers a refined Mediterranean lifestyle in an exclusive setting, just minutes from the sea. The property enjoys a prime location only 2 minutes on foot from Cap Sa Sal, easily accessed via a discreet staircase behind the villa. The cove of Aiguafreda (10 min walk) and Sa Tuna beach (20 min walk) are also within walking distance

The modern architecture features clean lines and expansive windows that flood the interior with natural light. The villa offers 4 double bedrooms, including a master suite with ensuite bathroom and sea-view terrace. The open-plan living and dining areas flow seamlessly to a spacious terrace with a garden lounge, ideal for relaxing or sharing an aperitif. The infinity pool, surrounded by a wooden deck, creates an exceptional outdoor setting, complete with a shaded dining area. On the lower level, the bedrooms open onto a private Mediterranean garden, offering peace and serenity. The house is fully air-conditioned, with high-speed fiber internet, a sleek designer kitchen, and private parking. Guests also have access to a small tennis court within the residence—perfect for casual games at any time of day.